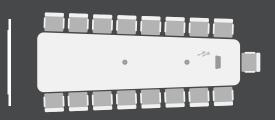

### Large Conference Room

- liyama professional 4K display
- Logitech Rally Plus
- Barco ClickShare CX50 wireless conferencing
- Extron wall control panel
- Suitable for rooms of 11 25 people

65" Conference Room