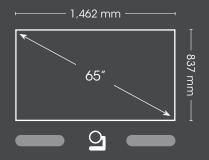

4K Display Ultra-HD ConferenceCam RightSound<sup>™</sup> Speakers and Mic Pods Wireless Conferencing Wall Control Panel

## 

# CONFERENCE ROOM

*iiyama* ClickShare

e logitech

0



#### Medium Conference Room



- Iiyama professional 4K display
- Logitech Rally Plus
- Barco ClickShare CX50 wireless conferencing
- Extron wall control panel
- Suitable for rooms of 7 11 people

### Large Conference Room



- liyama professional 4K display
- Logitech Rally Plus
- Barco ClickShare CX50 wireless conferencing
- Extron wall control panel
- Suitable for rooms of 11 25 people



65" Conference Room



75" Conference Room







98" Conference Room

#### Room Upgrade Options

- Ceiling Speaker upgrade
- 5" Touch Screen Control Panel (table or wall mounted)