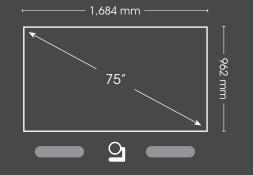

4K Display Ultra-HD ConferenceCam RightSound<sup>™</sup> Speakers and Mic Pods Wireless Conferencing Wall Control Panel

## 

# CONFERENCE ROOM

*iiyama* ClickShare

e logitech

0



#### Medium Conference Room



- Iiyama professional 4K display
- Logitech Rally Plus
- Barco ClickShare CX50 wireless conferencing
- Extron wall control panel
- Suitable for rooms of 7 11 people

### Large Conference Room



- liyama professional 4K display
- Logitech Rally Plus
- Barco ClickShare CX50 wireless conferencing
- Extron wall control panel
- Suitable for rooms of 11 25 people



65" Conference Room



75" Conference Room







98" Conference Room

#### Room Upgrade Options

- Ceiling Speaker upgrade
- 5" Touch Screen Control Panel (table or wall mounted)