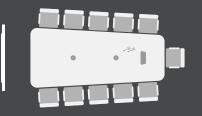

#### Medium Conference Room

- Iiyama professional 4K display
- Logitech Rally Plus
- Barco ClickShare CX50 wireless conferencing
- Extron wall control panel
- Suitable for rooms of 7 11 people