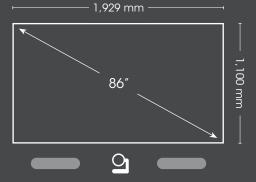

4K Display Ultra-HD ConferenceCam RightSound<sup>™</sup> Speakers and Mic Pods Wireless Conferencing Wall Control Panel

## 

# CONFERENCE ROOM

*iiyama* ClickShare

e logitech

0



#### Medium Conference Room



- Iiyama professional 4K display
- Logitech Rally Plus
- Barco ClickShare CX50 wireless conferencing
- Extron wall control panel
- Suitable for rooms of 7 11 people

### Large Conference Room



- liyama professional 4K display
- Logitech Rally Plus
- Barco ClickShare CX50 wireless conferencing
- Extron wall control panel
- Suitable for rooms of 11 25 people



65" Conference Room



75" Conference Room







98" Conference Room

#### Room Upgrade Options

- Ceiling Speaker upgrade
- 5" Touch Screen Control Panel (table or wall mounted)