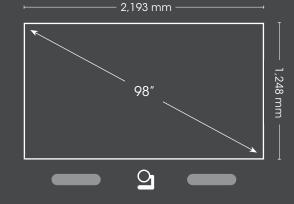

4K Display Ultra-HD ConferenceCam RightSound<sup>™</sup> Speakers and Mic Pods Wireless Conferencing Wall Control Panel

## 

# CONFERENCE ROOM

*iiyama* ClickShare

e logitech

0



#### Medium Conference Room



- Iiyama professional 4K display
- Logitech Rally Plus
- Barco ClickShare CX50 wireless conferencing
- Extron wall control panel
- Suitable for rooms of 7 11 people

### Large Conference Room



- liyama professional 4K display
- Logitech Rally Plus
- Barco ClickShare CX50 wireless conferencing
- Extron wall control panel
- Suitable for rooms of 11 25 people



65" Conference Room



75" Conference Room







98" Conference Room

#### Room Upgrade Options

- Ceiling Speaker upgrade
- 5" Touch Screen Control Panel (table or wall mounted)