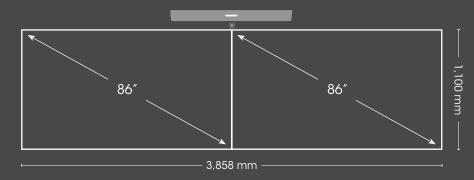

65" Dual Collaboration Room

75" Dual Collaboration Room

86" Dual Collaboration Room