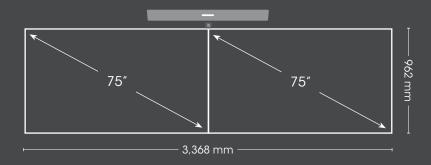

65" Dual Collaboration Room

75" Dual Collaboration Room

86" Dual Collaboration Room