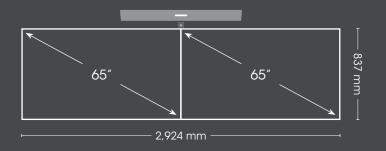

65" Dual Collaboration Room

75" Dual Collaboration Room

86" Dual Collaboration Room